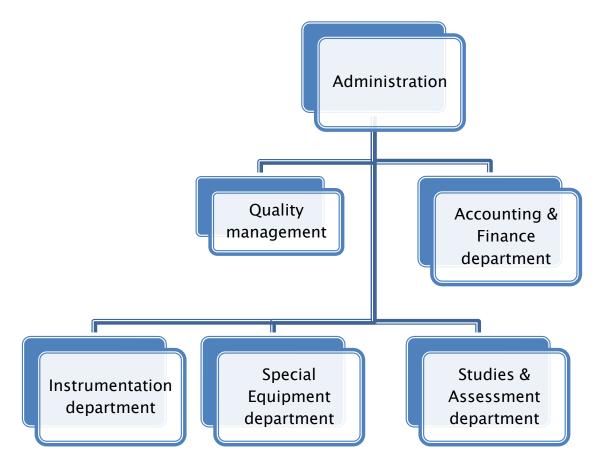

# **Organisational chart**

### Company personnel

- Mining engineers
- Geologists
- Physicist
- Chemical engineer
- Environmental engineer
- Technicians
- Accountants